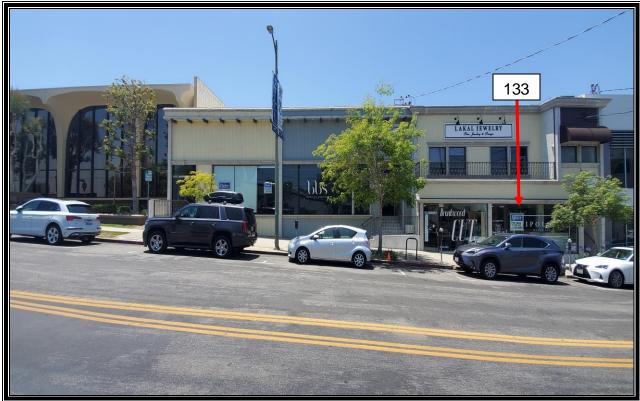

## Prime Retail/Creative Office Space for Lease 133 S. BARRINGTON PLACE

| LOCATION:                                       | 133 S. Barrington Place, Brentwood, Ca 90049                                                                                                                                                                                                                                                                              |
|-------------------------------------------------|---------------------------------------------------------------------------------------------------------------------------------------------------------------------------------------------------------------------------------------------------------------------------------------------------------------------------|
| SIZE:                                           | 1,899 +/- square feet                                                                                                                                                                                                                                                                                                     |
| RENTAL RATE:                                    | \$4.50 per square foot, NNN (\$0.60)                                                                                                                                                                                                                                                                                      |
| AVAILABLE:                                      | Immediate                                                                                                                                                                                                                                                                                                                 |
| PARKING:                                        | One (1) reserved space in rear parking along with ample street parking available. A pay parking lot is also available across the street.                                                                                                                                                                                  |
| COMMENTS:                                       | <ul> <li>* Well located property in busy Brentwood Village!!</li> <li>* Excellent visibility and signage!!</li> <li>* Ideal for Creative office space or retail uses</li> <li>* Former Nail Salon</li> <li>* Easy access to the 405 freeway</li> <li>* Rear access available for easy loading &amp; unloading!</li> </ul> |
| FOR MORE INFORMATION OR A TOUR, PLEASE CONTACT: |                                                                                                                                                                                                                                                                                                                           |
| Richard L. Paley                                |                                                                                                                                                                                                                                                                                                                           |